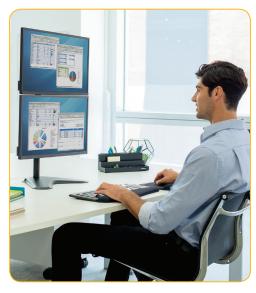

## Freestanding Dual Stacking Monitor Arm

Fully independent adjustable monitor arms increase workspace flexibility & collaboration

## Features:

- Create a multi-display productive workspace and position your monitors to reduce eye, neck and shoulder strain
- Save space in tight workspaces with a dual stacked position
- Freestanding design allows dual monitors to be used in spaces that do not allow a clamp or grommet mount
- Low profile, weighted base provides enhanced stability
- Minimize clutter with the intuitive cord management system
- Meets VESA mounting standards