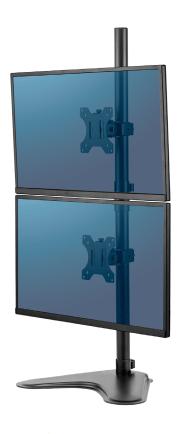

## Freestanding Dual Stacking Monitor Arm

Fully independent adjustable monitor arms increase workspace flexibility & collaboration

## Features:

- Create a multi-display productive workspace and position your monitors to reduce eye, neck and shoulder strain
- Save space in tight workspaces with a dual stacked position
- Freestanding design allows dual monitors to be used in spaces that do not allow a clamp or grommet mount
- Low profile, weighted base provides enhanced stability
- Minimize clutter with the intuitive cord management system
- Meets VESA mounting standards

## Specifications:

| Description        | Professional Series<br>Freestanding Dual Stacking<br>Monitor Arm |
|--------------------|------------------------------------------------------------------|
| Product Number     | 8044001                                                          |
| Height Range       | 3½" - 35"                                                        |
| Height Adjustments | Infinite within height range                                     |
| Weight Capacity    | 17 lbs. per arm                                                  |
| Monitor Capacity   | 32"                                                              |
|                    |                                                                  |